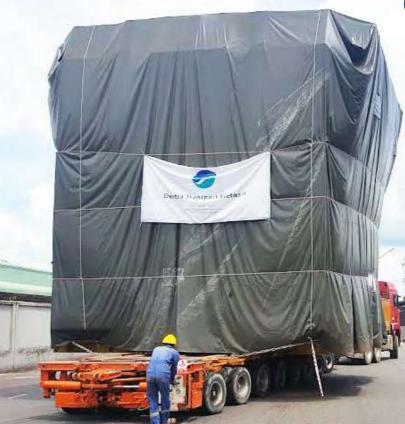

# **08** S&T Corporation 3 diverters of 65 Tons

Loaded at Cat Lai, Vietnam to Assaluyeh, Iran 2017