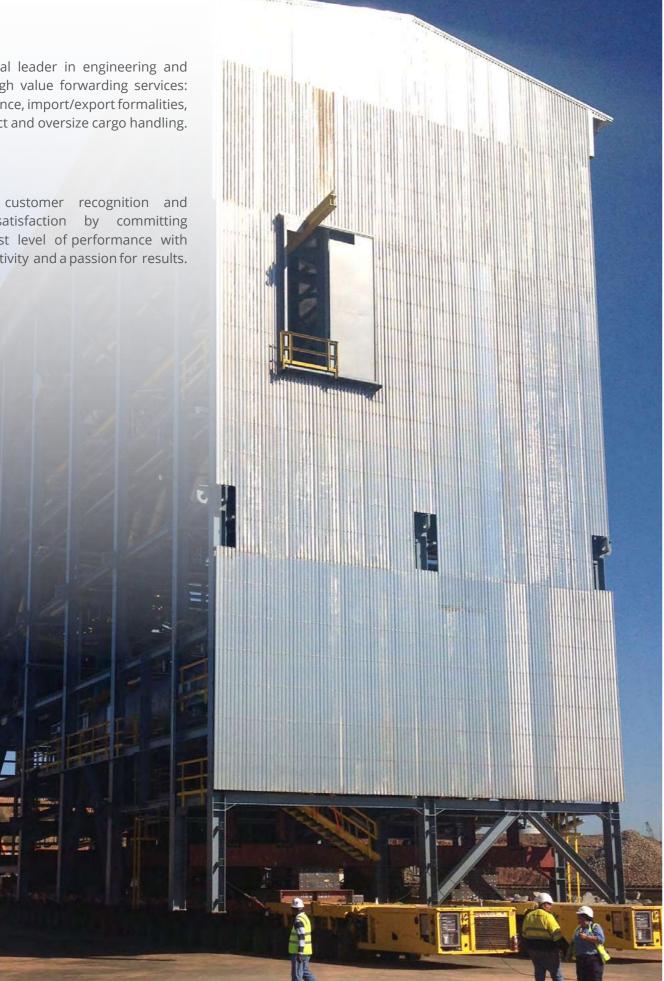

Absorber Load-In operations Weight: 419 tons Dimensions: L48.9xW6.5xH6.9 meters Equipment: 250ft barge and double wide 30 axles lines hydraulic trailer configuration