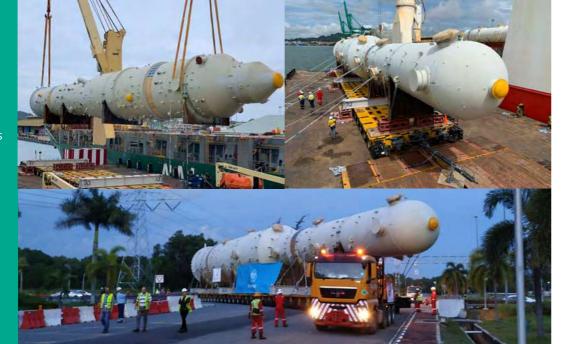

#### Super Heavy and Modular Cargo Load Out

Self Propelled Vessel voyage and Load Out For Super Heavy cargo, which is common in oil and gas industry such as jackets, offshore platforms, FPSO Modules, Dextra provides its clients with complete solutions including weighting, horizontal or vertical transport, mooring and ballasting calculations, load out onto barges or vessels, sea fastening / grillage design and suitable sea transport.

Industrial modules for Tan Burrup project

| transport manual.   | • | Barge motion and acceleration analysis |
|---------------------|---|----------------------------------------|
| ing lashing         | • | Seafastening and grillage design,      |
| gth-dynamic)        |   | fabrication and installation.          |
|                     | • | SPMT trailerpath footprints drawings.  |
| e calculation.      | • | JHA, risk assessments and management   |
|                     | • | All supporting documents for the       |
| load out sequences. |   | equipment used such as operational     |
| levant studies.     |   | and inspection certificates,           |
| /vessel deck, roro  |   | maintenance records, personnel         |
|                     |   | qualification records, etc.            |