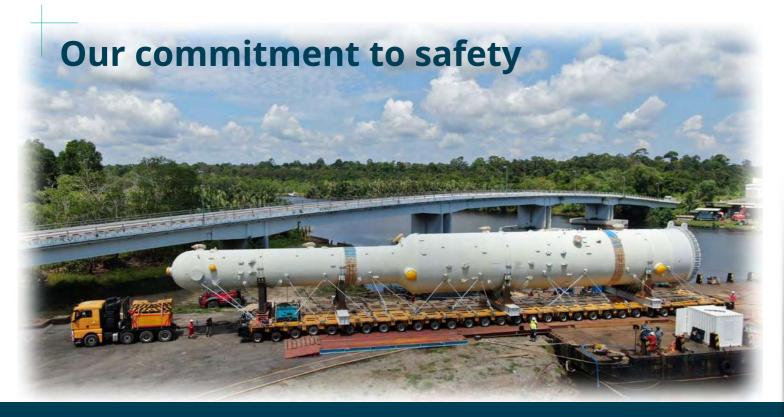

Absorber Load-In operations Weight: 419 tons Dimensions: L48.9xW6.5xH6.9 meters Equipment: 250ft barge and double wide 30 axles lines hydraulic trailer configuration