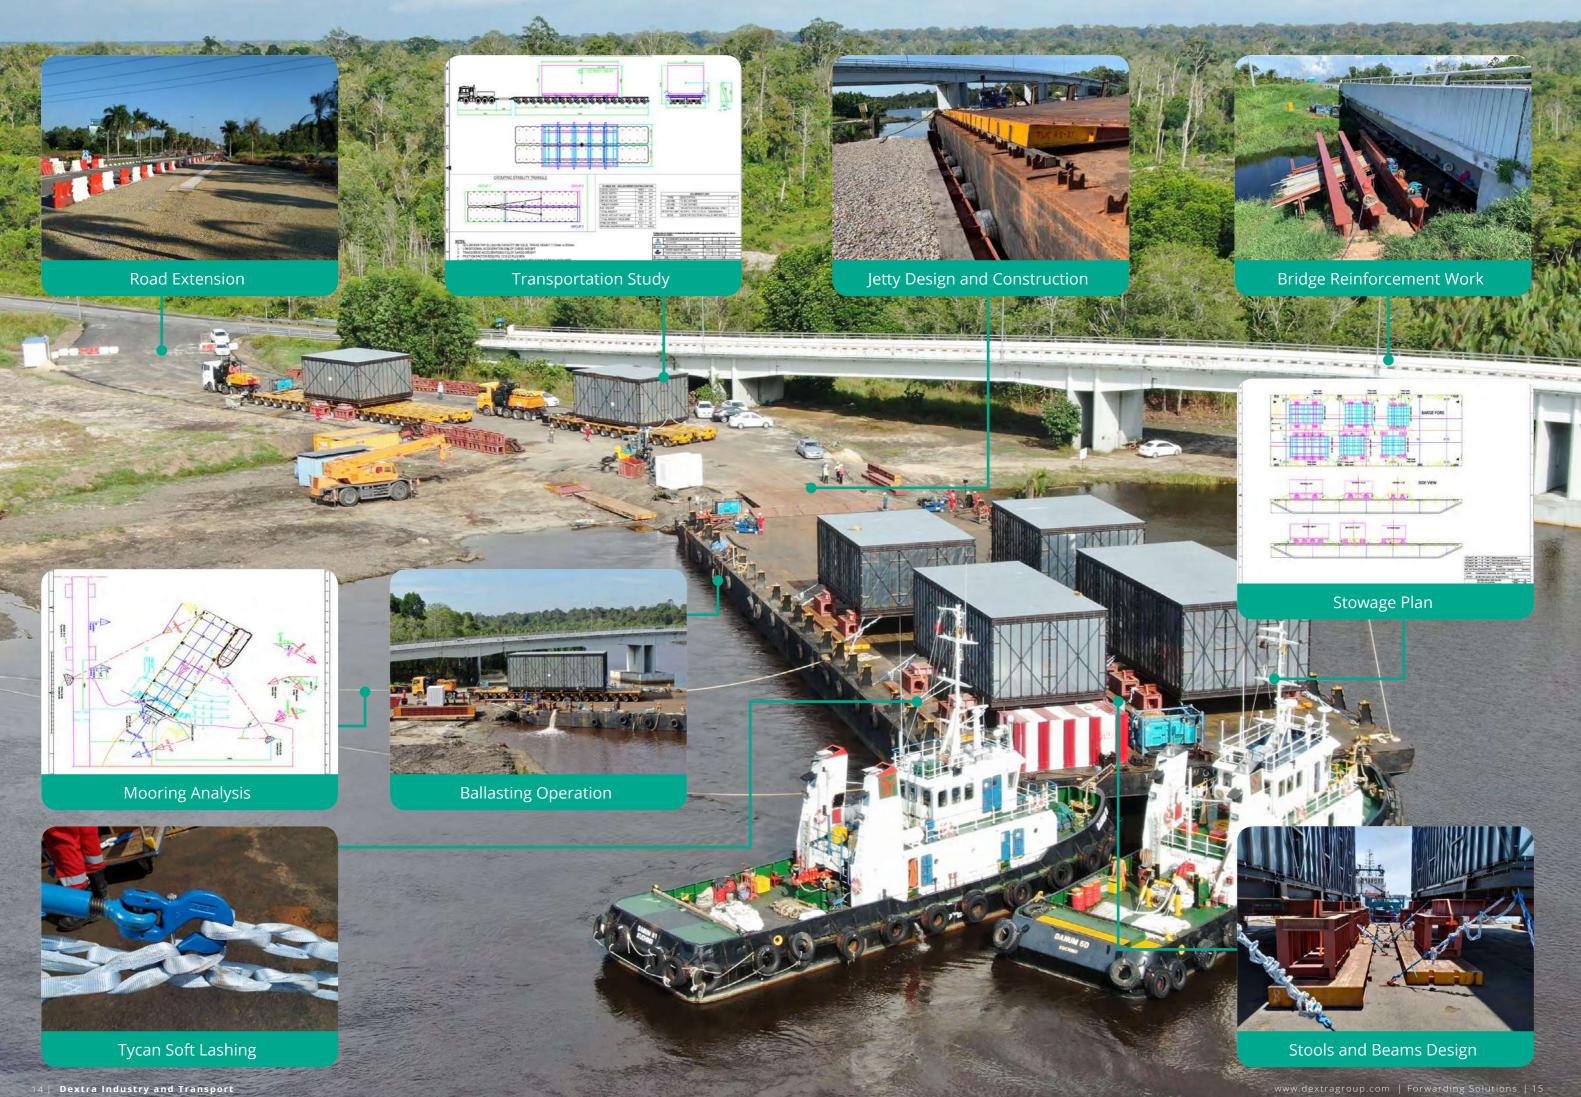

# Study, Engineering & Design

To support all our activities and to comply with today's safety standards, our engineers can offer a wide range of services, including but not limited to: Feasibility Studies, Road Surveys, Method Statements, Operation Procedures, Transport Studies with Lashing and Stability, Lifting and Rigging Studies, Gantry Lift Studies, Skidding Studies, Lifting Beams Design.

## Oversized & Heavy Cargo / Lifting & Transportation

**For lifting** >> With experience of lifting up to 1,000 Te, using Crawler Cranes, Telescopic Mobile Cranes, Gantry Systems, Strandjacks, Jack-up, Push-up and others, Dextra will be able to assist you for all loading / unloading – indoor / outdoor installation works.

**By land** >> With our selection of specialized Flat Bed-, Low Bed-, Extendable Long Bed-, Drop Deck trailers, Conventional Hydraulic- or Self-Propelled modular trailers, we will find the equipment that fits best for your cargo specifications and transport route conditions.

**By sea** >> Using Barge, Self-Propelled Barge, Geared Vessel, Semi-Submersible Vessel and Crane Vessel, our marine services will cover any of your project requirements.

**By air** >> Delivering cargoes anywhere in the world. To that end, Dextra provides tailored cargo flights corresponding to clients' requirements.