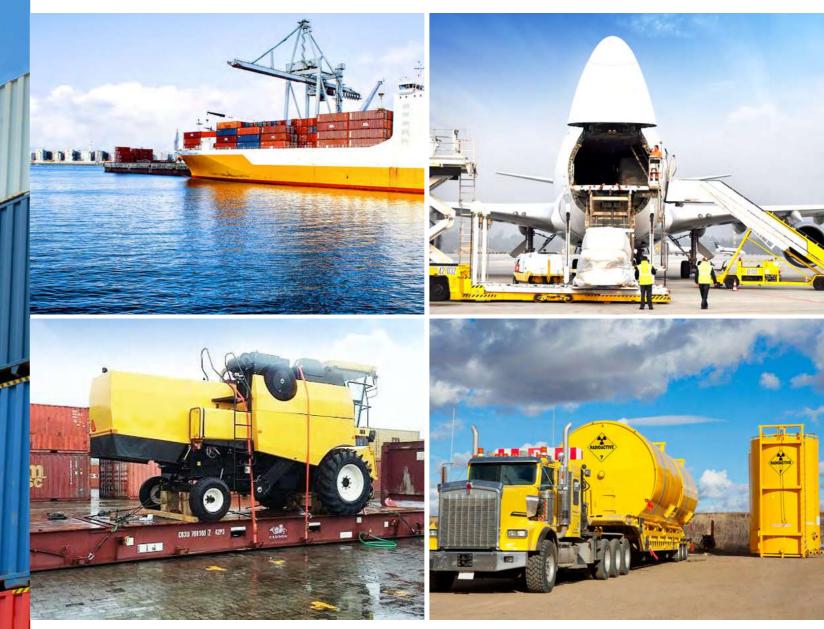

#### Seafreight

Dextra offers container as well as conventional and bulk vessels. We have daily access to over 300 vessels position, enabling us to find the right ship with the right schedule and providing routing to the five continents.

#### Out of Gauge Cargo (OOG Cargo)

Out of Gauge cargo requires the use of special equipment such as Flat Rack and Open Top containers and many others upon specifications of the cargo to be transported and routes. Dextra has an extensive experience with OOG Cargo, ensuring safety of your cargo during loading, lashing, shocking into containers. We can also supply supporting certificates, drawings and calculations etc, when relevant.

#### Airfreight

Dextra offers a wide range of cargo flights with routes on five continents. We can deliver cargo ranging from a few kilos up to over 130 Tons.

#### **Dangerous Cargo Handling**

Dextra Industry and Transport also handles shipments of Dangerous Cargo such as critical ones radioactive class 7 cargo.

Blue Corner.

**By sea** >> Using Barge, Self-Propelled Barge, Geared Vessel, Semi-Submersible Vessel and Crane Vessel, our marine services will cover any of your project requirements.

**By air** >> Delivering cargoes anywhere in the world. To that end, Dextra provides tailored cargo flights corresponding to clients' requirements.