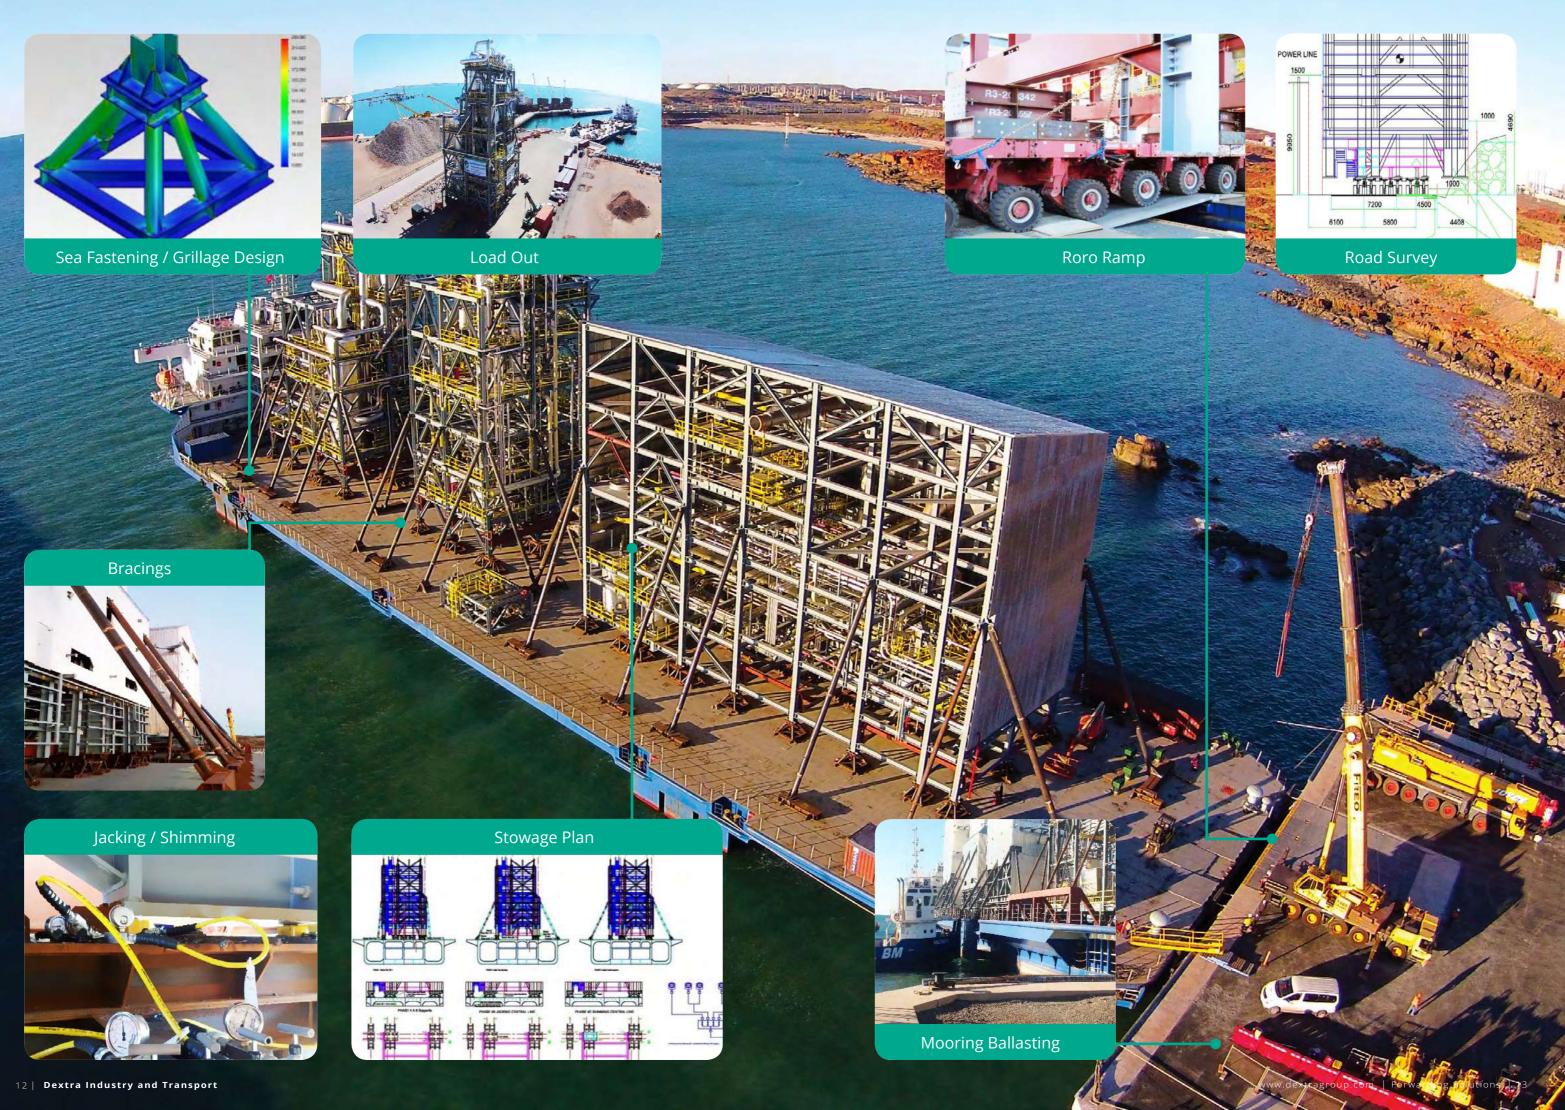

#### Super Heavy and Modular Cargo Load Out

Self Propelled Vessel voyage and Load Out For Super Heavy cargo, which is common in oil and gas industry such as jackets, offshore platforms, FPSO Modules, Dextra provides its clients with complete solutions including weighting, horizontal or vertical transport, mooring and ballasting calculations, load out onto barges or vessels, sea fastening / grillage design and suitable sea transport.

To support such activities, our Engineering Department will supply a comprehensive Method Statement, which includes all the documentation required by International Marine Warranty Surveyor Standards.

- Weighting study and/or tr
  Transport studies includir and stability (static-streng
- calculation. Ground bearing pressure
- Quay strength analysis.
- Barge stowage plan and
- Load out manual with rel
- Stress analysis on barge/ ramp, etc.

Industrial modules for Tan Burrup project

| transport manual.   | • | Barge motion and acceleration analysis |
|---------------------|---|----------------------------------------|
| ing lashing         | • | Seafastening and grillage design,      |
| gth-dynamic)        |   | fabrication and installation.          |
|                     | • | SPMT trailerpath footprints drawings.  |
| e calculation.      | • | JHA, risk assessments and management   |
|                     | • | All supporting documents for the       |
| load out sequences. |   | equipment used such as operational     |
| levant studies.     |   | and inspection certificates,           |
| /vessel deck, roro  |   | maintenance records, personnel         |
|                     |   | qualification records, etc.            |