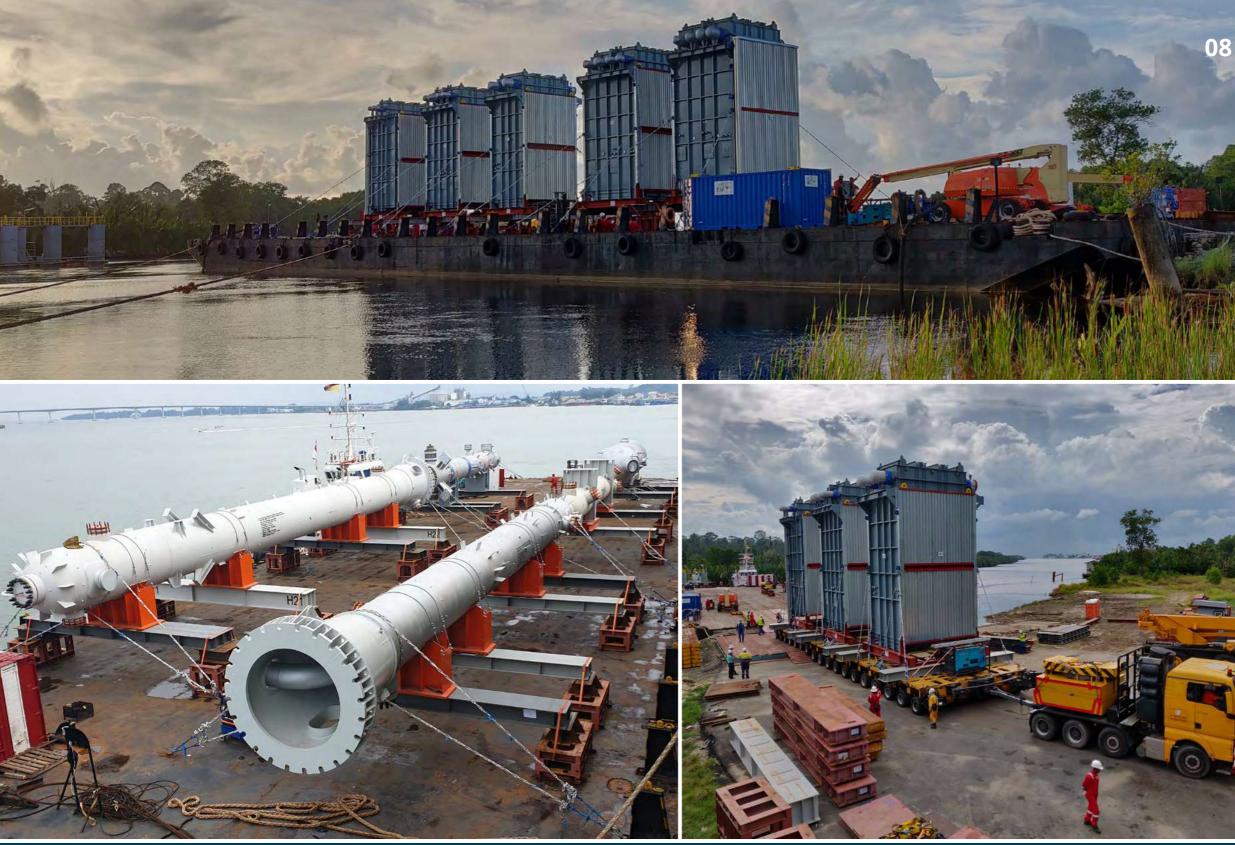

#### **Industrial modules** 01 Tan Burrup project

Numerous sea/land shipments (up to 800 tons) from Batam Indonesia to Western Australia 2013-2014

#### 02 Crossover ducts hydrogen production facility

Petronas RAPID (Refinery And Petrochemical Integrated Development) Package 3 2016