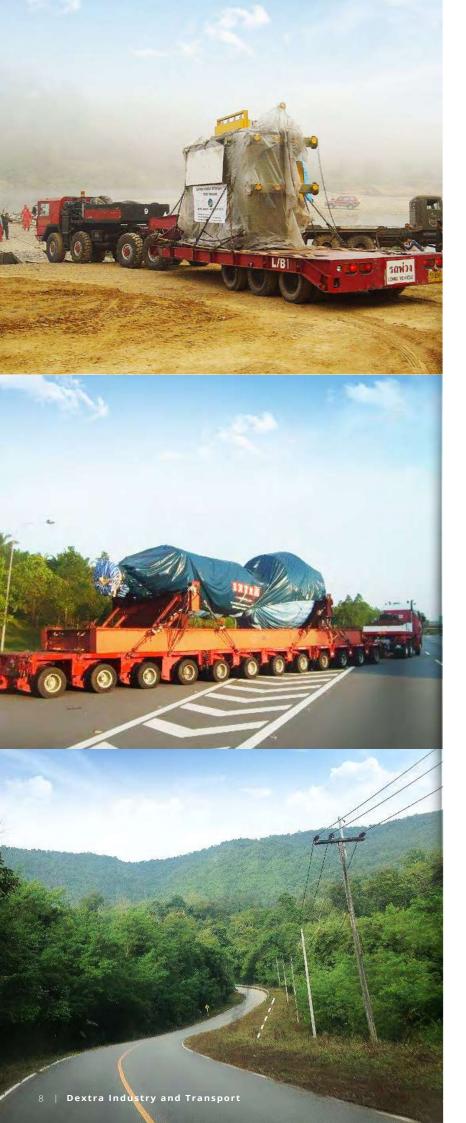

Absorber Load-In operations Weight: 419 tons Dimensions: L48.9xW6.5xH6.9 meters Equipment: 250ft barge and double wide 30 axles lines hydraulic trailer configuration

**By land** >> With our selection of specialized Flat Bed-, Low Bed-, Extendable Long Bed-, Drop Deck trailers, Conventional Hydraulic- or Self-Propelled modular trailers, we will find the equipment that fits best for your cargo specifications and transport route conditions.