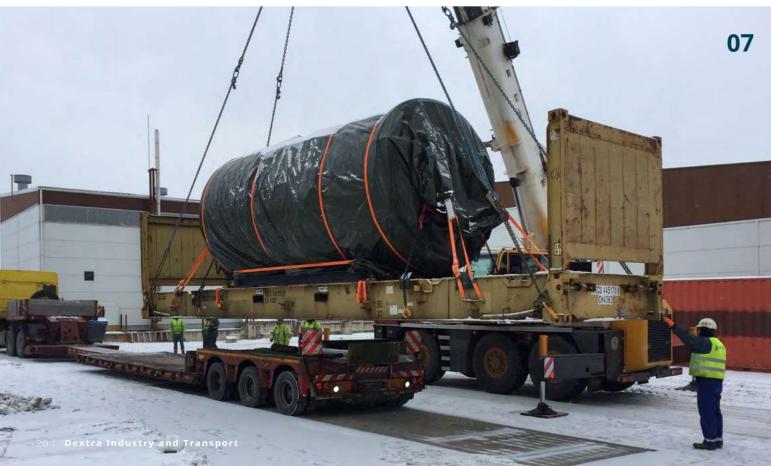

**O7** AAC Factory Dismantlement 1250 tons of equipment to be dismantled Riga, Latvia 2017